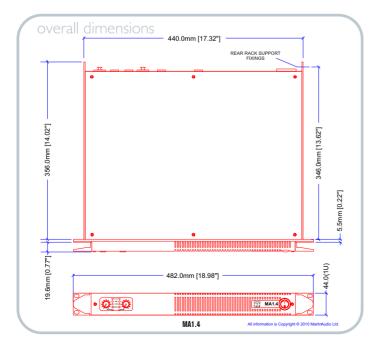

**POWER** 

 OPERATION VOLTAGE (internal selection)
 AC: 115V or 230V (+15% - 25%)

 50/60Hz
 50/60Hz

**DIMENSIONS** 

 WIDTH
 483mm (19ins)

 HEIGHT
 44mm (1.75ins) IU

 DEPTH
 358mm (14ins)

 WEIGHT
 7.3kg (16lbs)