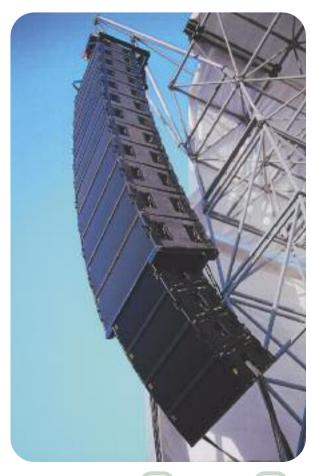

# W8LM Mini Boosts Line Array Family

The three-way, active/passive W8LM Mini Line Array has been designed for multiple applications in areas where the Line Array principle is demanded but space is at a premium.

Although incredibly compact, the W8LM is a full-bandwidth, 2 x 8" and 2 x 1" system and can be used in many situations without additional sub-bass.

Using proven array principles from its larger siblings, and an evolution of the Hybrid<sup>™</sup> loading technique, a low/mid output with a sensitivity greater than 100dB is easily achieved, rising to 106dB for the HF.

By using innovative mid-horn geometry and a toroidal wave guide, a constant directivity, horizontal pattern control of over 120° (700Hz-18kHz) is maintained, ensuring no tonal imbalances off axis.

The captive, quick deployment rigging system allows intercabinet angles of 0-7.5° to be set as a flown or ground-stacked system as determined by the Viewpoint array optimisation software. As all cabinets are hinged at the front, the spacing between adjacent elements remains the same irrespective of splay angles, ensuring smooth vertical dispersion and the continuation of all the Line Array principles.