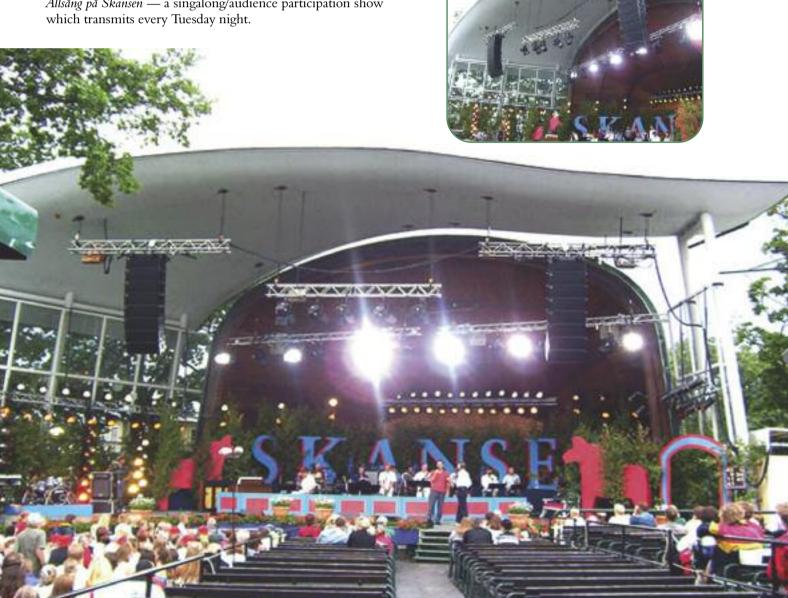

Feb 17-19: **PALME**, Dubai, UAE

Mar 19-21: *NSCA*, Las Vegas, N. America

Cover: Leeds United's Elland Road Stadium.

Crowds at Leeds United Football Club's Elland Road stadium will be able to hear broadcast messages and emergency evacuation procedures with a lot more clarity — thanks to a new Martin Audio-based public address installation carried out by leading system integrator, Advance Integrated Systems.

The stand in the background is the East Stand which is over 35 metres high and features the AM stadium horns.