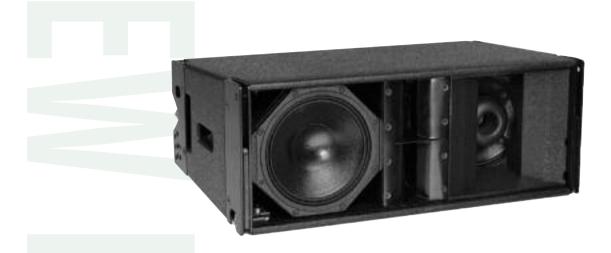

# W8LM Mini Boosts Line Array Family

The three-way, active/passive W8LM Mini Line Array has been designed for multiple applications in areas where the Line Array principle is demanded but space is at a premium.

Although incredibly compact, the W8LM is a full-bandwidth, 2 x 8" and 2 x 1" system and can be used in many situations without additional sub-bass.

Using proven array principles from its larger siblings, and an evolution of the Hybrid<sup>™</sup> loading technique, a low/mid output with a sensitivity greater than 100dB is easily achieved, rising to 106dB for the HF.

By using innovative mid-horn geometry and a toroidal wave guide, a constant directivity, horizontal pattern control of over 120° (700Hz-18kHz) is maintained, ensuring no tonal imbalances off axis.

The captive, quick deployment rigging system allows intercabinet angles of 0-7.5° to be set as a flown or ground-stacked system as determined by the Viewpoint array optimisation software. As all cabinets are hinged at the front, the spacing between adjacent elements remains the same irrespective of splay angles, ensuring smooth vertical dispersion and the continuation of all the Line Array principles.

To make system design even more cost-effective, the W8LM is a 12-ohm cabinet, and up to eight cabinets can be powered from one Martin Audio MA2.8s amplifier.

The W8LM is also compatible with the new WLX Hybrid<sup>™</sup> sub.