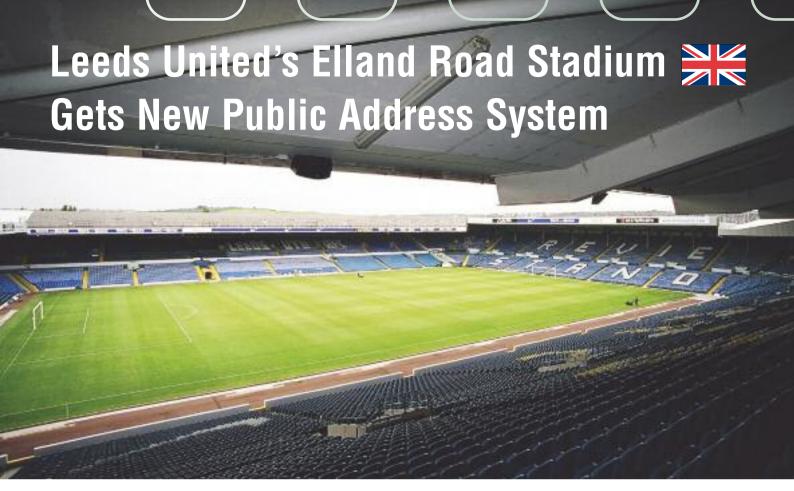

Feb 17-19: **PALME**, Dubai, UAE

Mar 19-21: *NSCA*, Las Vegas, N. America

Cover: Leeds United's Elland Road Stadium.

Crowds at Leeds United Football Club's Elland Road stadium will be able to hear broadcast messages and emergency evacuation procedures with a lot more clarity — thanks to a new Martin Audio-based public address installation carried out by leading system integrator, Advance Integrated Systems.

In total AIS have distributed 25 Blackline F12 (12" + 1") enclosures in the North, South and West stands, with some of the pre-existing

of the pre-existing enclosures being redeployed for infill duties.

To provide the coverage and quality required for the impressive East stand, they also needed some long throw enclosures — and

Martin Audio again had the purpose solution, supplying five AM906 large-format lightweight composite material stadium horns, giving 90° x 60° coverage, and five AM404 stadium horns, with a spread of 40° x 40° — mounted at the front of the stands, with five WTUB (twin 6.5" + three 1" soft dome) cabinets as under balcony fills. Four Blackline H2's (10" + 1", horn-loaded mid/hi pack) for covering the pitch, complete the system design.

All Blackline cabinets and WTUB's were weatherproofed for external use and fitted with high quality 100V line transformers.

The system is fed from a networked Bosch Praesidio. digital software controlled PA/VA system running on a redundant ring based, fire rated fibre optic backbone, backed up by a UPS system — and an auto start generator — provided by the club. Inputs include a number of feeds from the DI station, a fully monitored control room mic used by the police and a remote back-up mic located outside the stadium.

The new sound system was installed in time for the Premiership season kick off on August 16.

Left to right: Alan Inkster (AIS managing director), with Martin Wood, senior project engineer responsible for Elland Road.

The stand in the background is the East Stand which is over 35 metres high and features the AM stadium horns.