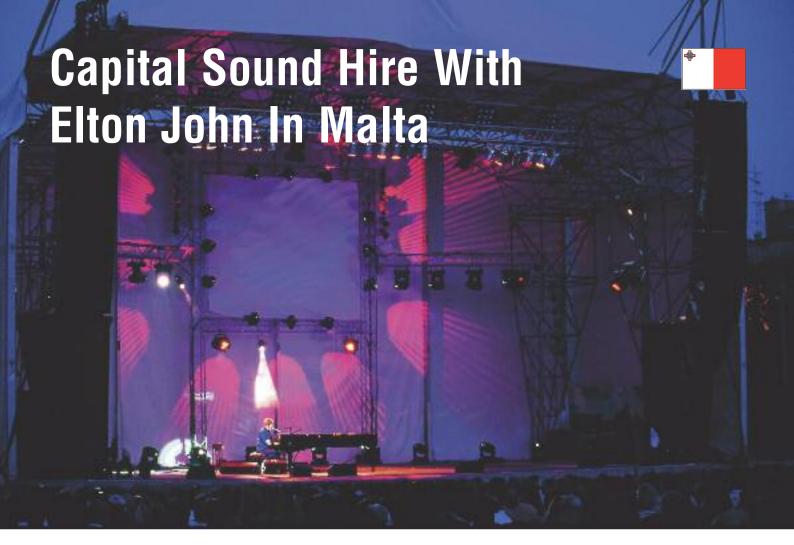

Feb 17-19: **PALME**, Dubai, UAE

Mar 19-21: *NSCA*, Las Vegas, N. America

Cover: Leeds United's Elland Road Stadium.

Crowds at Leeds United Football Club's Elland Road stadium will be able to hear broadcast messages and emergency evacuation procedures with a lot more clarity — thanks to a new Martin Audio-based public address installation carried out by leading system integrator, Advance Integrated Systems.

The new sound system was installed in time for the Premiership season kick off on August 16.

Left to right: Alan Inkster (AIS managing director), with Martin Wood, senior project engineer responsible for Elland Road.

The stand in the background is the East Stand which is over 35 metres high and features the AM stadium horns.