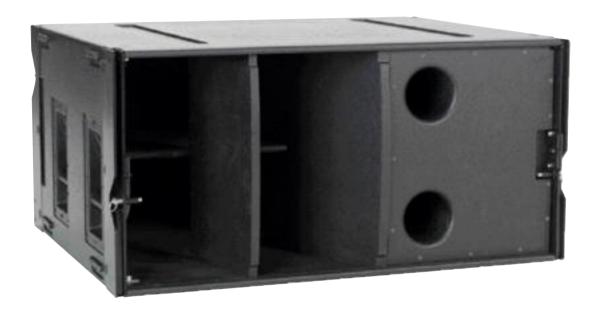

To make system design even more cost-effective, the W8LM is a 12-ohm cabinet, and up to eight cabinets can be powered from one Martin Audio MA2.8s amplifier.

The W8LM is also compatible with the new WLX Hybrid<sup>™</sup> sub.