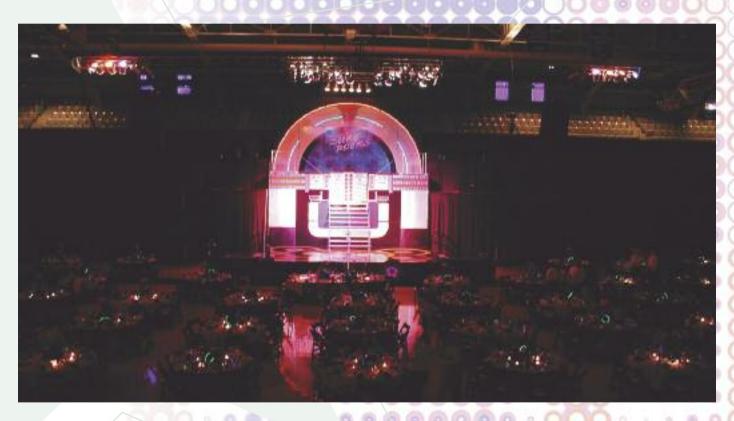

e and the southeast region.

Audio for the Dinner, held at Duke's Cameron Indoor Stadium, was provided by the veteran crew from RMB Audio, specifically including technicians Robert Weddings, Roger Dennis, and

powered cabinets backstage for monitoring. Microphones included Twin Crown LM301 lectern condensers and two UHF Shure U4 series diversity channels armed with six handheld Beta 87 capsules.

A Midas Heritage 2000 44 mono + 4 stereo input with 4-band sweepable EQ as the matrix was complemented by two BSS 960 stereo 1/3 octave EQs; Drawmer DL241B stereo compressor limiter; two BSS FDS-388 Omnidrives; two Drawmer DS404 4-channel noise gates; three Drawmer DS441 quad compressor limiters, an Eventide H3000, a tc electronic D-2 Delay, two Yamaha SPX-990 multi-effect units, a Denon compact



Graham Wiggs. Martin Audio Director of North American Operations, Rob Hofkamp, was also in attendance to provide some typical hands-on guidance. The new W8LC Compact Line Array was chosen for its sound quality and RMB's ability to rig the system extremely quickly, avoiding unecessary stress and strain on the crew.

In terms of the equipment specifics, FOH speakers included 12 Martin Audio W8LC cabinets flown, along with six Martin Audio W8S subs. Six Martin Audio LE700 wedges were used for front fill.

FOH amplifiers included Chevin Research A6000s for the subs, A3000, A2500, Quad 9 for the mid/highs and six JBL EON10

disc/cassette player and a ClearCom communications system.

Frequency coverage for the loudspeakers was absolutely consistent with the manufacturer's stated specifications