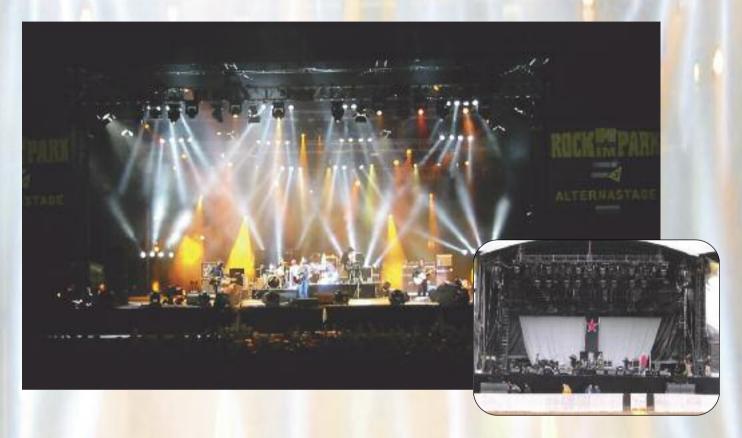

witch. Its sound was as clear as a bell, and its extremely long throw was very impressive — an



Jannes de Vries, Ampco's production manager for the event

ideal festival system, one might say!

De Vries made mention of one major change at FOH. "On the main stages, we're driving the systems using BSS Soundweb, instead of Midas XL88s and Varicurves. It makes it very easy to ensure that the system curves of the North and South stages are identical, and the change has been well appreciated."

PinkPop, with some exceptions, was relayed on the Internet at www3voor12.nl, as well has having highlights broadcast on Dutch TV's Channel 3. More than 30 years after its first summer 'fling' it's as relevant as ever, and it's a tradition that will run and run.



## German Festival Season Gets Sirius



Martin Audio's W8L Line Array was on duty at the famous *Rock* im *Park*, which was held in the German city of Nürnberg recently.

The Alternastage in Nürnberg was fully equipped with 24 of the W8L enclosures, supplied by Pave Veranstaltungstechnik of Nürnberg, in co-operation with Sirius AG. They also provided a complete array of Martin Audio floor monitors (LE 12JB's and LE700's).

Rock im Park is one of Germany's biggest and best-known Festivals, and Pave have been working on the event continuously since 1998.

Over the three days this year no fewer than 27 international bands appeared on the Alternastage, including Moby, Badly Drawn Boy, Turin Brakes, The Hives, and the Dandy Warhols.

Wolfgang Geisler (of Pave) and Dirk Pingert (of Sirius) reported that every FOH technician had been