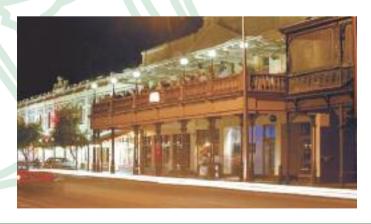

Feb 17-19: **PALME**, Dubai, UAE

Mar 19-21: *NSCA*, Las Vegas, N. America

Cover: Leeds United's Elland Road Stadium.

Crowds at Leeds United Football Club's Elland Road stadium will be able to hear broadcast messages and emergency evacuation procedures with a lot more clarity — thanks to a new Martin Audio-based public address installation carried out by leading system integrator, Advance Integrated Systems.

The stand in the background is the East Stand which is over 35 metres high and features the AM stadium horns.